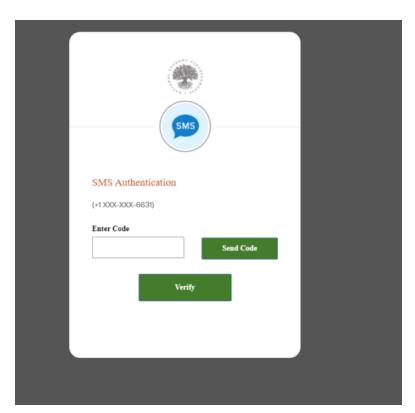

4. After the account is made choose SMS Authenticator

5. Once on the home screen choose <u>Self Service</u>

Hello, Josslyn! Welcome to <u>Myhub</u>