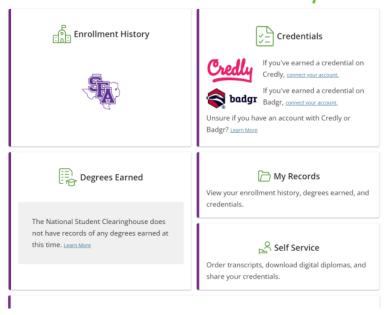

4. After the account is made choose SMS Authenticator

5. Once on the home screen choose <u>Self Service</u>

Hello, Josslyn! Welcome to <u>Myhub</u>