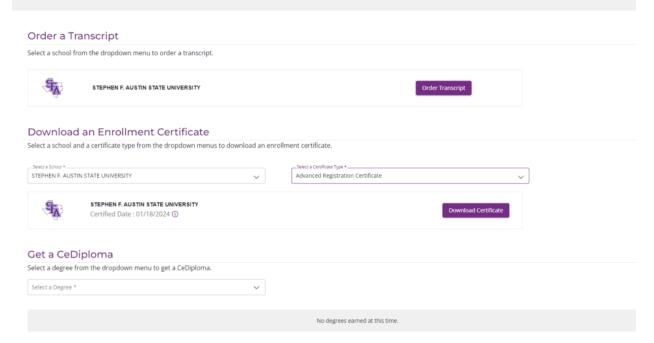

## 6. Click on **Download an Enrollment Certificate**

- a. Select Stephen F. Austin State University as your school
- b. Select Advanced Registration Certificate as your certificate type

7. Download your certificate