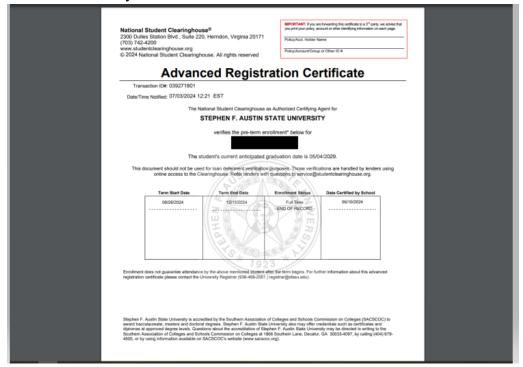

## 6. Click on **Download an Enrollment Certificate**

- a. Select Stephen F. Austin State University as your school
- b. Select Advanced Registration Certificate as your certificate type

7. Download your certificate