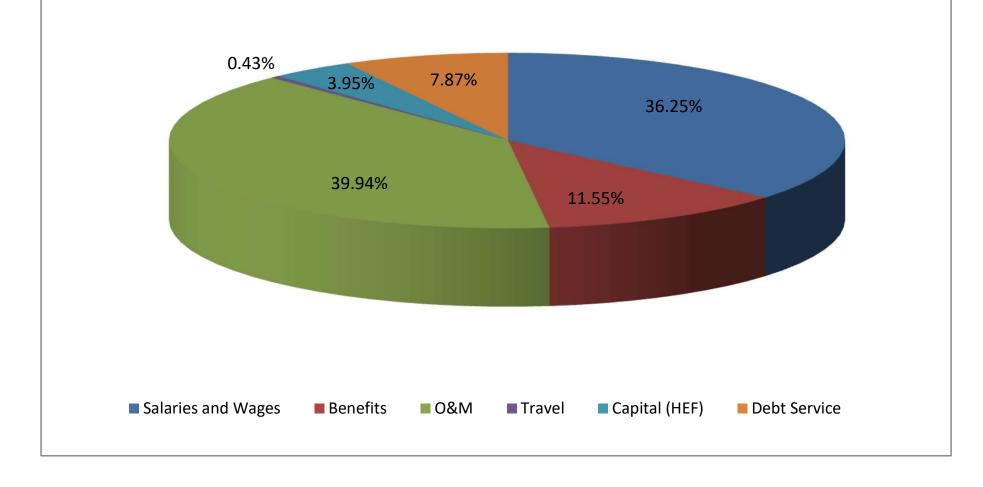

| 1,380,314          | 2,654,451     | 1,258,210     | 5,292,975     | 1,304,537                     | 1,484,125                              | -                         | -                         | 999,735                                | - | 21,538,016 |
|                                            |                               |                           |                                         |                                                         |                    |               |               |               |                               |                                        |                           |                           |                                        |   |            |

# **Budgeted Expenditure Categories for All Funds**

Fiscal Year 2022-23



# Comparison of Total Budgeted Expenditures by Fund

Fiscal Year 2022-23



### Stephen F. Austin State University Education and General Revenues and Expenditures Fiscal Year 2022-23

#### REVENUES

|                                             | 2021-22    |            | 2022-23    |            |
|---------------------------------------------|------------|------------|------------|------------|
| Estimated Revenues & Resources:             |            |            |            |            |
| State Appropriations:                       |            |            |            |            |
| General Revenue                             | 39,152,019 |            | 39,149,878 |            |
| Group Health Insurance                      | 6,233,203  |            | 6,233,203  |            |