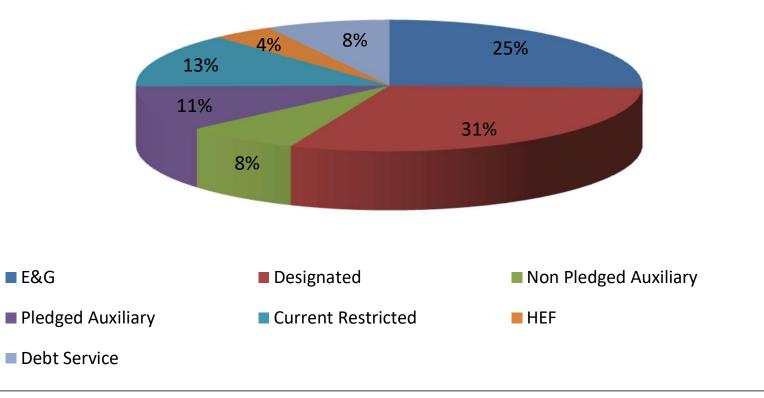

,304,537                     | 1,484,125                              | -                         | -                         | 999,735                                | - | 21,538,016 |
|                                            |                               |                           |                                         |                                                         |                    |               |               |               |                               |                                        |                           |                           |                                        |   |            |

# **Budgeted Expenditure Categories for All Funds**

Fiscal Year 2022-23



# Comparison of Total Budgeted Expenditures by Fund

Fiscal Year 2022-23



### Stephen F. Austin State University Education and General Revenues and Expenditures Fiscal Year 2022-23

#### REVENUES

|                                             | 2021-22    |            | 2022-23    |            |
|---------------------------------------------|------------|------------|------------|------------|
| Estimated Revenues & Resources:             |            |            |            |            |
| State Appropriations:                       |            |            |            |            |
| General Revenue                             | 39,152,019 |            | 39,149,878 |            |
| Group Health Insurance                      | 6,233,203  |            | 6,233,203  |            |
| FICA General Revenue                        | 2,102,950  |            | 1